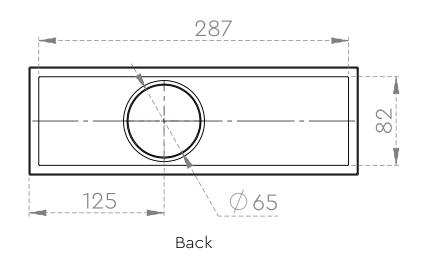

### **TECHNICAL DRAWING SHEET**

- Frame made from 1mm sheet
- Grating made from 1mm sheet

- Frame made from 1mm sheet
- Grating made from 1mm sheet

## **TECHNICAL DRAWING SHEET**

Front

Back

- Frame made from 1mm sheet
- Grating made from 1mm sheet

- Frame made from 1mm sheet
- Grating made from 1mm sheet

- Frame made from 1mm sheet
- Grating made from 1mm sheet

## **TECHNICAL DRAWING SHEET**

Front

Back

- Frame made from 1mm sheet
- Grating made from 1mm sheet

Grating made from 1mm sheet

- Frame made from 1mm sheet
- Grating made from 1mm sheet

- Frame made from 1mm sheet
- Grating made from 1mm sheet

### **TECHNICAL DRAWING SHEET**

- Frame made from 1mm sheet
- Grating made from 1mm sheet

- Frame made from 1mm sheet
- Grating made from 1mm sheet

- Frame made from 1mm sheet
- Grating made from 1mm sheet

## **TECHNICAL DRAWING SHEET**

Front Back

- Frame made from 1mm sheet
- Grating made from 1mm sheet

# **TECHNICAL DRAWING SHEET**

Front

Back

- Frame made from 1mm sheet
- Grating made from 1mm sheet