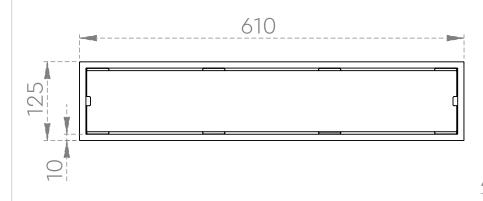

- Frame made from 1mm sheet
- Grating made from 1mm sheet

### **TECHNICAL DRAWING SHEET**

- Frame made from 1mm sheet
- Grating made from 1mm sheet

- Frame made from 1mm sheet
- Grating made from 1mm sheet

- Frame made from 1mm sheet
- Grating made from 1mm sheet