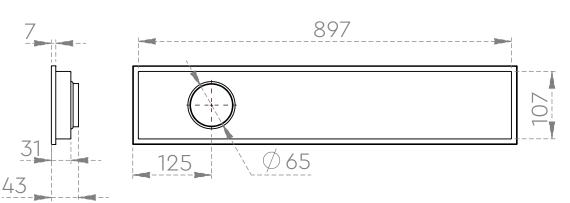

### **TECHNICAL DRAWING SHEET**

- Frame made from 1mm sheet
- Grating made from 1mm sheet

- Frame made from 1mm sheet
- Grating made from 1mm sheet

- Frame made from 1mm sheet
- Grating made from 1mm sheet

## **TECHNICAL DRAWING SHEET**

Front Back

- Frame made from 1mm sheet
- Grating made from 1mm sheet