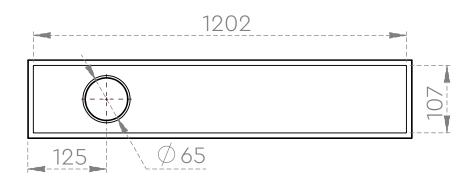

### **TECHNICAL DRAWING SHEET**

- Frame made from 1mm sheet
- Grating made from 1mm sheet

- Frame made from 1mm sheet
- Grating made from 1mm sheet

## **TECHNICAL DRAWING SHEET**

Front

Back

- Frame made from 1mm sheet
- Grating made from 1mm sheet

- Frame made from 1mm sheet
- Grating made from 1mm sheet

- Frame made from 1mm sheet
- Grating made from 1mm sheet

## **TECHNICAL DRAWING SHEET**

Front

Back

- Frame made from 1mm sheet
- Grating made from 1mm sheet

Grating made from 1mm sheet

- Frame made from 1mm sheet
- Grating made from 1mm sheet

- Frame made from 1mm sheet
- Grating made from 1mm sheet

### **TECHNICAL DRAWING SHEET**

- Frame made from 1mm sheet
- Grating made from 1mm sheet

- Frame made from 1mm sheet
- Grating made from 1mm sheet

- Frame made from 1mm sheet
- Grating made from 1mm sheet

## **TECHNICAL DRAWING SHEET**

Front Back

- Frame made from 1mm sheet
- Grating made from 1mm sheet

# **TECHNICAL DRAWING SHEET**

Front

Back

- Frame made from 1mm sheet
- Grating made from 1mm sheet