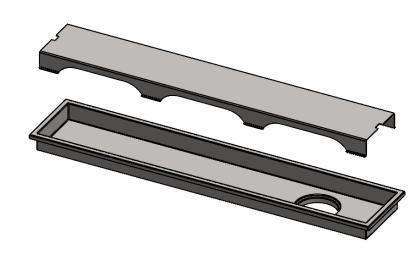

### **TECHNICAL DRAWING SHEET**

- Frame made from 1mm sheet
- Grating made from 1mm sheet

- Frame made from 1mm sheet
- Grating made from 1mm sheet

## **TECHNICAL DRAWING SHEET**

Front

Back

- Frame made from 1mm sheet
- Grating made from 1mm sheet

- Frame made from 1mm sheet
- Grating made from 1mm sheet

- Frame made from 1mm sheet
- Grating made from 1mm sheet

## **TECHNICAL DRAWING SHEET**

Front

Back

- Frame made from 1mm sheet
- Grating made from 1mm sheet

Grating made from 1mm sheet

- Frame made from 1mm sheet
- Grating made from 1mm sheet

- Frame made from 1mm sheet
- Grating made from 1mm sheet

### **TECHNICAL DRAWING SHEET**

- Frame made from 1mm sheet
- Grating made from 1mm sheet

- Frame made from 1mm sheet
- Grating made from 1mm sheet

- Frame made from 1mm sheet
- Grating made from 1mm sheet

## **TECHNICAL DRAWING SHEET**

Front Back

- Frame made from 1mm sheet
- Grating made from 1mm sheet

# **TECHNICAL DRAWING SHEET**

Front

Back

- Frame made from 1mm sheet
- Grating made from 1mm sheet