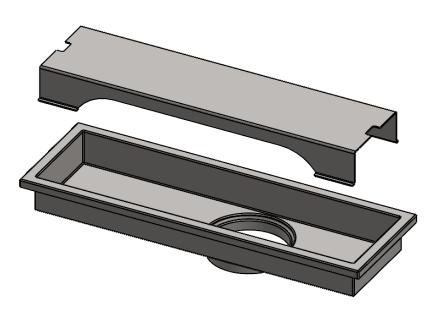

### **TECHNICAL DRAWING SHEET**

- Frame made from 1mm sheet
- Grating made from 1mm sheet

- Frame made from 1mm sheet
- Grating made from 1mm sheet

## **TECHNICAL DRAWING SHEET**

Front

Back

- Frame made from 1mm sheet
- Grating made from 1mm sheet

- Frame made from 1mm sheet
- Grating made from 1mm sheet

- Frame made from 1mm sheet
- Grating made from 1mm sheet

- Frame made from 1mm sheet
- Grating made from 1mm sheet

## **TECHNICAL DRAWING SHEET**

Front

Back

- Frame made from 1mm sheet
- Grating made from 1mm sheet

Grating made from 1mm sheet

- Frame made from 1mm sheet
- Grating made from 1mm sheet

- Frame made from 1mm sheet
- Grating made from 1mm sheet

### **TECHNICAL DRAWING SHEET**

- Frame made from 1mm sheet
- Grating made from 1mm sheet

- Frame made from 1mm sheet
- Grating made from 1mm sheet

- Frame made from 1mm sheet
- Grating made from 1mm sheet

## **TECHNICAL DRAWING SHEET**

Front Back

- Frame made from 1mm sheet
- Grating made from 1mm sheet

# **TECHNICAL DRAWING SHEET**

Front

Back

- Frame made from 1mm sheet
- Grating made from 1mm sheet