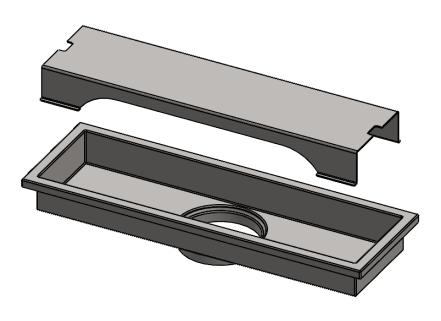

## **TECHNICAL DRAWING SHEET**

Front

Back

- Frame made from 1mm sheet
- Grating made from 1mm sheet

- Frame made from 1mm sheet
- Grating made from 1mm sheet

- Frame made from 1mm sheet
- Grating made from 1mm sheet