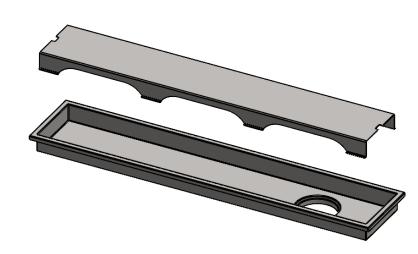

- Frame made from 1mm sheet
- Grating made from 1mm sheet

### **TECHNICAL DRAWING SHEET**

- Frame made from 1mm sheet
- Grating made from 1mm sheet

- Frame made from 1mm sheet
- Grating made from 1mm sheet

- Frame made from 1mm sheet
- Grating made from 1mm sheet