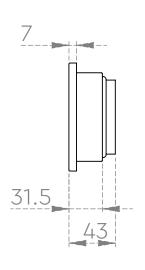

## **TECHNICAL DRAWING SHEET**

Front Back

- Frame made from 1mm sheet
- Grating made from 1mm sheet