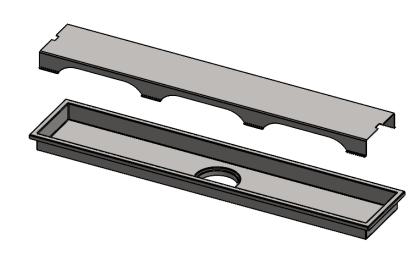

## **TECHNICAL DRAWING SHEET**

Front

Back

- Frame made from 1mm sheet
- Grating made from 1mm sheet

Grating made from 1mm sheet

- Frame made from 1mm sheet
- Grating made from 1mm sheet

- Frame made from 1mm sheet
- Grating made from 1mm sheet