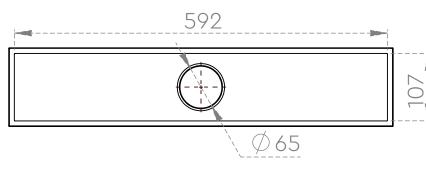

### **TECHNICAL DRAWING SHEET**

- Frame made from 1mm sheet
- Grating made from 1mm sheet

- Frame made from 1mm sheet
- Grating made from 1mm sheet

## **TECHNICAL DRAWING SHEET**

Front

Back

- Frame made from 1mm sheet
- Grating made from 1mm sheet

- Frame made from 1mm sheet
- Grating made from 1mm sheet

- Frame made from 1mm sheet
- Grating made from 1mm sheet

- Frame made from 1mm sheet
- Grating made from 1mm sheet

## **TECHNICAL DRAWING SHEET**

Front

Back

- Frame made from 1mm sheet
- Grating made from 1mm sheet

Grating made from 1mm sheet

- Frame made from 1mm sheet
- Grating made from 1mm sheet

- Frame made from 1mm sheet
- Grating made from 1mm sheet

### **TECHNICAL DRAWING SHEET**

- Frame made from 1mm sheet
- Grating made from 1mm sheet

- Frame made from 1mm sheet
- Grating made from 1mm sheet

- Frame made from 1mm sheet
- Grating made from 1mm sheet

## **TECHNICAL DRAWING SHEET**

Front Back

- Frame made from 1mm sheet
- Grating made from 1mm sheet

# **TECHNICAL DRAWING SHEET**

Front

Back

- Frame made from 1mm sheet
- Grating made from 1mm sheet