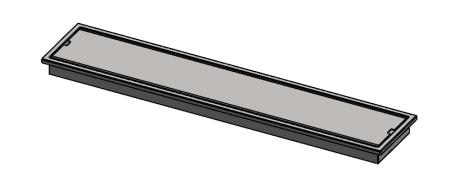

# **TECHNICAL DRAWING SHEET**

Front

Back

- Frame made from 1mm sheet
- Grating made from 1mm sheet