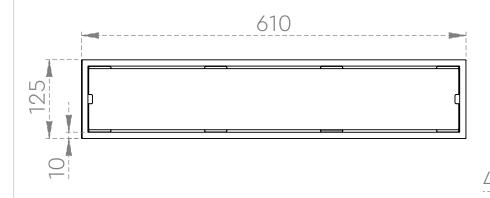

## **TECHNICAL DRAWING SHEET**

Front Back

- Frame made from 1mm sheet
- Grating made from 1mm sheet

# **TECHNICAL DRAWING SHEET**

Front

Back

- Frame made from 1mm sheet
- Grating made from 1mm sheet