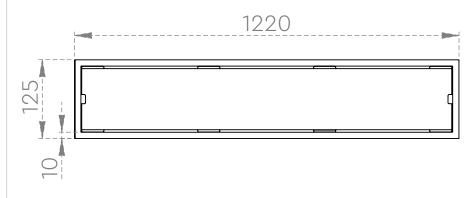

### **TECHNICAL DRAWING SHEET**

- Frame made from 1mm sheet
- Grating made from 1mm sheet

- Frame made from 1mm sheet
- Grating made from 1mm sheet

## **TECHNICAL DRAWING SHEET**

Front

Back

- Frame made from 1mm sheet
- Grating made from 1mm sheet

- Frame made from 1mm sheet
- Grating made from 1mm sheet

- Frame made from 1mm sheet
- Grating made from 1mm sheet

## **TECHNICAL DRAWING SHEET**

Front

Back

- Frame made from 1mm sheet
- Grating made from 1mm sheet

Grating made from 1mm sheet

- Frame made from 1mm sheet
- Grating made from 1mm sheet

- Frame made from 1mm sheet
- Grating made from 1mm sheet

### **TECHNICAL DRAWING SHEET**

- Frame made from 1mm sheet
- Grating made from 1mm sheet

- Frame made from 1mm sheet
- Grating made from 1mm sheet

- Frame made from 1mm sheet
- Grating made from 1mm sheet

## **TECHNICAL DRAWING SHEET**

Front Back

- Frame made from 1mm sheet
- Grating made from 1mm sheet

# **TECHNICAL DRAWING SHEET**

Front

Back

- Frame made from 1mm sheet
- Grating made from 1mm sheet