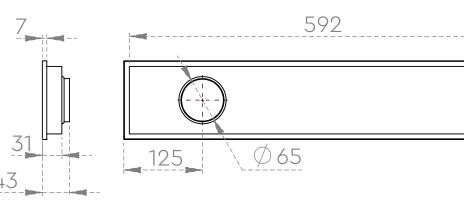

### **TECHNICAL DRAWING SHEET**

- Frame made from 1mm sheet
- Grating made from 1mm sheet

- Frame made from 1mm sheet
- Grating made from 1mm sheet

## **TECHNICAL DRAWING SHEET**

Front

Back

- Frame made from 1mm sheet
- Grating made from 1mm sheet

- Frame made from 1mm sheet
- Grating made from 1mm sheet

- Frame made from 1mm sheet
- Grating made from 1mm sheet