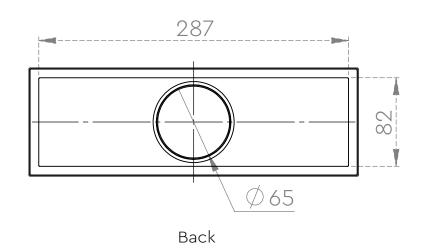

### **TECHNICAL DRAWING SHEET**

- Frame made from 1mm sheet
- Grating made from 1mm sheet

- Frame made from 1mm sheet
- Grating made from 1mm sheet

## **TECHNICAL DRAWING SHEET**

Front

Back

- Frame made from 1mm sheet
- Grating made from 1mm sheet

- Frame made from 1mm sheet
- Grating made from 1mm sheet

- Frame made from 1mm sheet
- Grating made from 1mm sheet

- Frame made from 1mm sheet
- Grating made from 1mm sheet