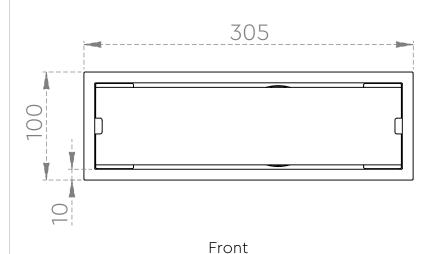

### **TECHNICAL DRAWING SHEET**

- Frame made from 1mm sheet
- Grating made from 1mm sheet

- Frame made from 1mm sheet
- Grating made from 1mm sheet

## **TECHNICAL DRAWING SHEET**

Front

Back

- Frame made from 1mm sheet
- Grating made from 1mm sheet

- Frame made from 1mm sheet
- Grating made from 1mm sheet

- Frame made from 1mm sheet
- Grating made from 1mm sheet

## **TECHNICAL DRAWING SHEET**

Front

Back

- Frame made from 1mm sheet
- Grating made from 1mm sheet

Grating made from 1mm sheet

- Frame made from 1mm sheet
- Grating made from 1mm sheet

- Frame made from 1mm sheet
- Grating made from 1mm sheet

### **TECHNICAL DRAWING SHEET**

- Frame made from 1mm sheet
- Grating made from 1mm sheet

- Frame made from 1mm sheet
- Grating made from 1mm sheet

- Frame made from 1mm sheet
- Grating made from 1mm sheet

## **TECHNICAL DRAWING SHEET**

Front Back

- Frame made from 1mm sheet
- Grating made from 1mm sheet

# **TECHNICAL DRAWING SHEET**

Front

Back

- Frame made from 1mm sheet
- Grating made from 1mm sheet