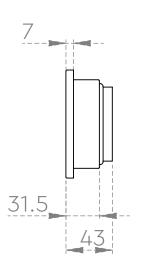

### **TECHNICAL DRAWING SHEET**

- Frame made from 1mm sheet
- Grating made from 1mm sheet

- Frame made from 1mm sheet
- Grating made from 1mm sheet

## **TECHNICAL DRAWING SHEET**

Front

Back

- Frame made from 1mm sheet
- Grating made from 1mm sheet

- Frame made from 1mm sheet
- Grating made from 1mm sheet

- Frame made from 1mm sheet
- Grating made from 1mm sheet

## **TECHNICAL DRAWING SHEET**

Front

Back

- Frame made from 1mm sheet
- Grating made from 1mm sheet

Grating made from 1mm sheet

- Frame made from 1mm sheet
- Grating made from 1mm sheet

- Frame made from 1mm sheet
- Grating made from 1mm sheet

### **TECHNICAL DRAWING SHEET**

- Frame made from 1mm sheet
- Grating made from 1mm sheet

- Frame made from 1mm sheet
- Grating made from 1mm sheet

- Frame made from 1mm sheet
- Grating made from 1mm sheet

## **TECHNICAL DRAWING SHEET**

Front Back

- Frame made from 1mm sheet
- Grating made from 1mm sheet

# **TECHNICAL DRAWING SHEET**

Front

Back

- Frame made from 1mm sheet
- Grating made from 1mm sheet