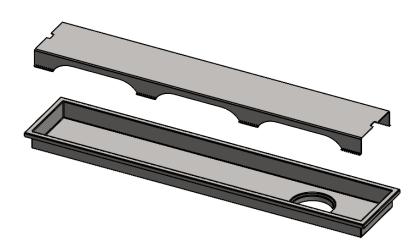

### **TECHNICAL DRAWING SHEET**

- Frame made from 1mm sheet
- Grating made from 1mm sheet

- Frame made from 1mm sheet
- Grating made from 1mm sheet

## **TECHNICAL DRAWING SHEET**

Front

Back

- Frame made from 1mm sheet
- Grating made from 1mm sheet

- Frame made from 1mm sheet
- Grating made from 1mm sheet

- Frame made from 1mm sheet
- Grating made from 1mm sheet

- Frame made from 1mm sheet
- Grating made from 1mm sheet