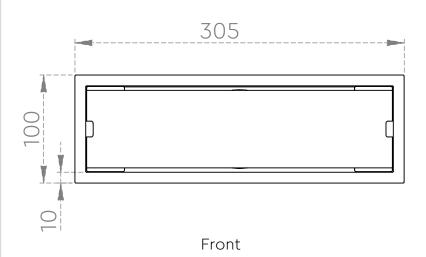

## **TECHNICAL DRAWING SHEET**

Front

Back

- Frame made from 1mm sheet
- Grating made from 1mm sheet

Grating made from 1mm sheet

- Frame made from 1mm sheet
- Grating made from 1mm sheet

- Frame made from 1mm sheet
- Grating made from 1mm sheet