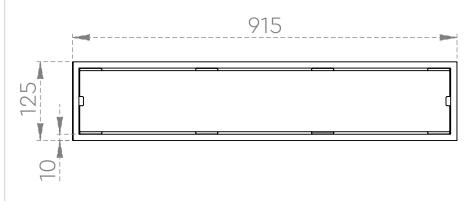

## **TECHNICAL DRAWING SHEET**

Front

Back

- Frame made from 1mm sheet
- Grating made from 1mm sheet

Grating made from 1mm sheet

- Frame made from 1mm sheet
- Grating made from 1mm sheet

- Frame made from 1mm sheet
- Grating made from 1mm sheet

- Frame made from 1mm sheet
- Grating made from 1mm sheet