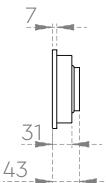

### **TECHNICAL DRAWING SHEET**

- Frame made from 1mm sheet
- Grating made from 1mm sheet

- Frame made from 1mm sheet
- Grating made from 1mm sheet

## **TECHNICAL DRAWING SHEET**

Front

Back

- Frame made from 1mm sheet
- Grating made from 1mm sheet

- Frame made from 1mm sheet
- Grating made from 1mm sheet

- Frame made from 1mm sheet
- Grating made from 1mm sheet

## **TECHNICAL DRAWING SHEET**

Front

Back

- Frame made from 1mm sheet
- Grating made from 1mm sheet

Grating made from 1mm sheet

- Frame made from 1mm sheet
- Grating made from 1mm sheet

- Frame made from 1mm sheet
- Grating made from 1mm sheet

### **TECHNICAL DRAWING SHEET**

- Frame made from 1mm sheet
- Grating made from 1mm sheet

- Frame made from 1mm sheet
- Grating made from 1mm sheet

- Frame made from 1mm sheet
- Grating made from 1mm sheet

## **TECHNICAL DRAWING SHEET**

Front Back

- Frame made from 1mm sheet
- Grating made from 1mm sheet

# **TECHNICAL DRAWING SHEET**

Front

Back

- Frame made from 1mm sheet
- Grating made from 1mm sheet