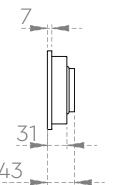

### **TECHNICAL DRAWING SHEET**

- Frame made from 1mm sheet
- Grating made from 1mm sheet

- Frame made from 1mm sheet
- Grating made from 1mm sheet

## **TECHNICAL DRAWING SHEET**

Front

Back

- Frame made from 1mm sheet
- Grating made from 1mm sheet

- Frame made from 1mm sheet
- Grating made from 1mm sheet

- Frame made from 1mm sheet
- Grating made from 1mm sheet

- Frame made from 1mm sheet
- Grating made from 1mm sheet

## **TECHNICAL DRAWING SHEET**

Front

Back

- Frame made from 1mm sheet
- Grating made from 1mm sheet

Grating made from 1mm sheet

- Frame made from 1mm sheet
- Grating made from 1mm sheet

- Frame made from 1mm sheet
- Grating made from 1mm sheet

### **TECHNICAL DRAWING SHEET**

- Frame made from 1mm sheet
- Grating made from 1mm sheet

- Frame made from 1mm sheet
- Grating made from 1mm sheet

- Frame made from 1mm sheet
- Grating made from 1mm sheet

## **TECHNICAL DRAWING SHEET**

Front Back

- Frame made from 1mm sheet
- Grating made from 1mm sheet

# **TECHNICAL DRAWING SHEET**

Front

Back

- Frame made from 1mm sheet
- Grating made from 1mm sheet