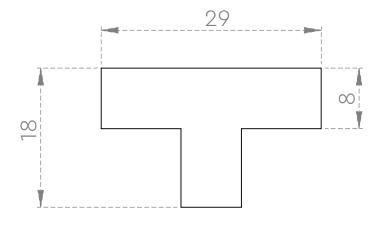

All dimensions are in mm.

## **TECHNICAL DRAWING SHEET**

Front

Back

All dimensions are in mm.