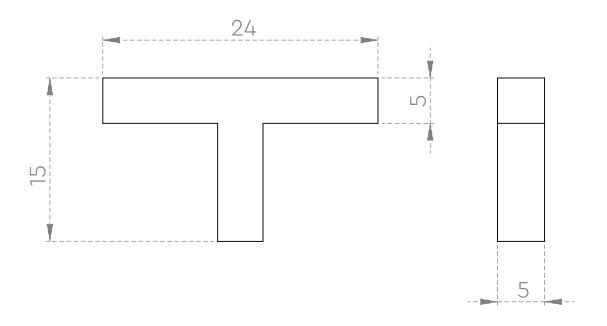

## **TECHNICAL DRAWING SHEET**

Front

Back

All dimensions are in mm.

All dimensions are in mm.